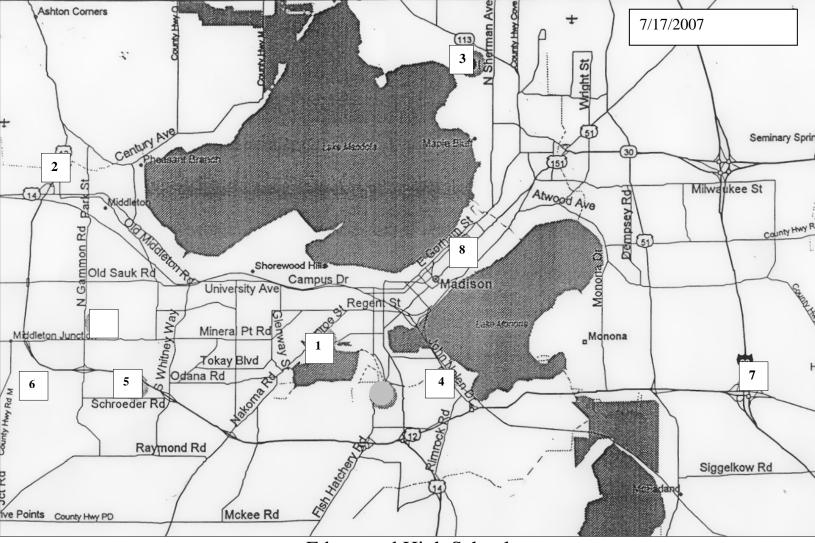

## Edgewood High School 2219 Monroe Street

1 Edgewood High School

2 Middleton High School 3 Warner Park 4 Goodman Field (Franklin) 4 Quann Park 5 Madison Ice Arena 6 Bishop O'Connor Center

7 Yahara Golf Course 8 Breese Stevens Basketball, Swim, Volleyball, JV Football, B Soccer V, Wrestling Football V, Track Baseball V Softball Tennis B & G Hockey Football F, B & G Soccer JV, F, Baseball JV, F Golf B & G Girls Soccer V, Boys Soccer V 2219 Monroe Street

Middleton High School 2100 Bristol St Middleton Sherman Ave and Hwy 113 (Northport Dr) Olin Ave between Gilson and Colby Olin Ave Expo Entrance Rd Schroeder Rd and Forward Dr High Point Rd ½ mile south of the Beltline

South East Intersection of I 90 and Hwy 18 917 E. Mifflin Street (East Washington Ave)